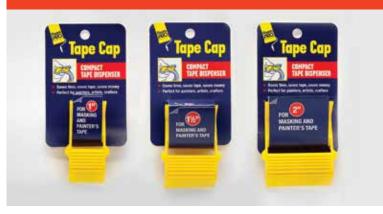

## For 1," 11/2" and 2" masking and painter's tape

Tape Cap is a handy tape dispenser that fits right on the tape roll. Simply insert the tape through the Tape Cap dispenser, place thumb on Tape Cap and pull out the desired length of tape. Cut tape by pulling down against the cutting edge. Simple! Makes a great counter display item or hang card next to the tape display.

| Item N | lo. Description                        | Pack | UPC Item No.    |
|--------|----------------------------------------|------|-----------------|
| 146    | 1" Tape Cap Compact Tape Dispenser     | 40   | 0 42224 00146 3 |
| 147    | 1 1/2" Tape Cap Compact Tape Dispenser | 30   | 0 42224 00147 0 |
| 148    | 2" Tape Cap Compact Tape Dispenser     | 30   | 0 42224 00148 7 |