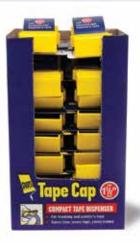

Individually carded and packed in a counter display merchandiser for quick impulse sales.