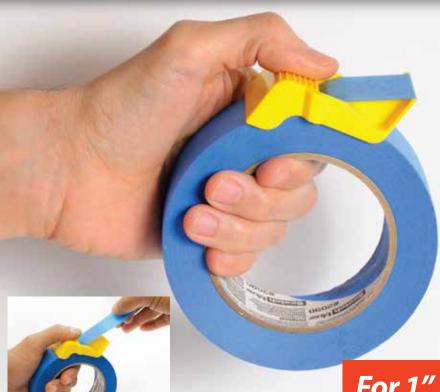

## Tape Cap Compact Tape Dispenser

## Perfect for masking and painter's tape

- Quickly cuts and releases tape
- Makes straight cuts for masking corners
- Keeps tape at your fingertips no more searching and scratching for the end of the tape!
- For painters, artists and crafters
- Saves time, saves tape, saves money

## For 1," 11/2" and 2" masking and painter's tape

Tape Cap is a handy tape dispenser that fits right on the tape roll. Simply insert the tape through the Tape Cap dispenser, place thumb on Tape Cap and pull out the desired length of tape. Cut tape by pulling down against the cutting edge. Simple! Makes a great counter display item or hang card next to the tape display.